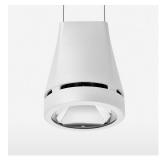

## Pendiro EC 125

Article number: 81000130

## **OPTIONAL**

RAL-colours, NCS-colours (powder coating or wet spraying) on inquiry, surface alloys on inquiry, honeycomb louver

Suspended luminaire with LED, rated life of the LED L80/B10 > 50000 h, chromaticity tolerance 3 SDCM (initial), reflector with circular light distribution pattern, reflector pure aluminium 99,99% in MIRO-Silver®, luminaire head die-cast aluminium, powder-coated, stratowhite