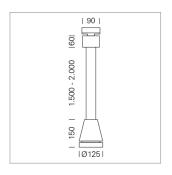

## Pendiro EC 125

Article number: 81000130

## **LUMINAIRE**

Weight 3.0 kg
Protection rating . class IP 20 . I
Luminaire colour stratowhite

## **OPTIONAL**

RAL-colours, NCS-colours (powder coating or wet spraying) on inquiry, surface alloys on inquiry, honeycomb louver

Suspended luminaire with LED, rated life of the LED L80/B10 > 50000 h, chromaticity tolerance 3 SDCM (initial), reflector with circular light distribution pattern, reflector pure aluminium 99,99% in MIRO-Silver®, luminaire head die-cast aluminium, powder-coated, stratowhite

Multiadapter black, inclusive driver unit: 220-240 V~ / 50-60 Hz, max. 34 luminaires per circuit (B16A fuse)

Note: All data are typical values. System features may change with product improvements due to technical advances. Errors excepted.