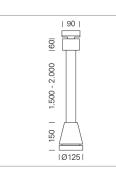

## LUMINAIRE

Weight Protection rating . class Luminaire colour 3.0 kg IP 20 . I stratoblack