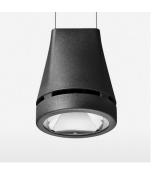

## OPTIONAL

RAL-colours, NCS-colours (powder coating or wet spraying) on inquiry, surface alloys on inquiry, honeycomb louver

Suspended luminaire with LED, rated life of the LED L80/B10 > 50000 h, colour rendering index CRI > 90, chromaticity tolerance 2 SDCM (initial), reflector with circular light distribution pattern, reflector pure aluminium 99,99% in MIRO-Silver®, luminaire head die-cast aluminium, powder-coated, stratoblack