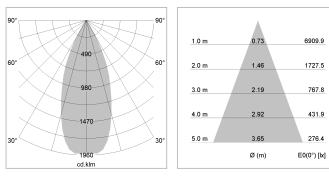

## LIGHT TECHNOLOGY

LED Light colour Luminous flux System power Luminaire Efficiency Reflector Beam angle COB PearlWhite 3480 lm 34 W 104 lm/W Flood 40°