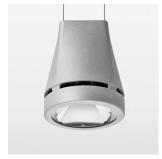

## Pendiro EC 125

Article number: 81000151

## **OPTIONAL**

RAL-colours, NCS-colours (powder coating or wet spraying) on inquiry, surface alloys on inquiry, honeycomb louver

Suspended luminaire with LED, rated life of the LED L80/B10 > 50000 h, chromaticity tolerance 2 SDCM (initial), reflector with circular light distribution pattern, reflector pure aluminium 99,99% in MIRO-Silver®, luminaire head die-cast aluminium, powder-coated, stratosilver