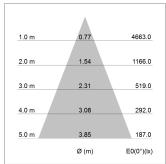

## LIGHT TECHNOLOGY

LED COB
Light colour Fish-Seafood
Luminous flux 2270 lm
System power 34 W
Luminaire Efficiency 68 lm/W
Reflector Flood
Beam angle 40°