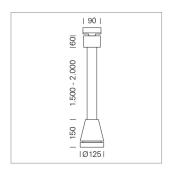

## Pendiro EC 125

Article number: 81000151

## **LUMINAIRE**

Weight 3.0 kg
Protection rating . class IP 20 . I
Luminaire colour stratosilver