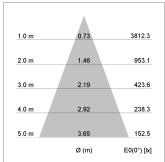

## LIGHT TECHNOLOGY

LED COB
Light colour SpecialMeat
Luminous flux 1920 lm
System power 34 W
Luminaire Efficiency 57 lm/W
Reflector Flood
Beam angle 40°