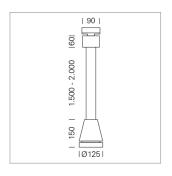

## Pendiro EC 125

Article number: 81000152

## **LUMINAIRE**

Weight 3.0 kg
Protection rating . class IP 20 . I
Luminaire colour stratosilver