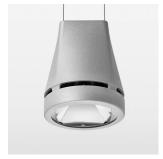

## Pendiro EC 125

Article number: 81000152

## **OPTIONEEL**

RAL-colours, NCS-colours (powder coating or wet spraying) on inquiry, surface alloys on inquiry, honeycomb louver

Suspended luminaire with LED, rated life of the LED L80/B10 > 50000 h, chromaticity tolerance 2 SDCM (initial), reflector with circular light distribution pattern, reflector pure aluminium 99,99% in MIRO-Silver®, luminaire head die-cast aluminium, powder-coated, stratosilver