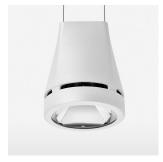

## **OPTIONAL**

RAL-colours, NCS-colours (powder coating or wet spraying) on inquiry, surface alloys on inquiry, honeycomb louver

Suspended luminaire with LED, rated life of the LED L80/B10 > 50000 h, chromaticity tolerance 2 SDCM (initial), reflector with circular light distribution pattern, reflector pure aluminium 99,99% in MIRO-Silver®, luminaire head die-cast aluminium, powder-coated, stratowhite