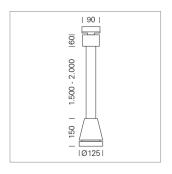

## Pendiro EC 125

Article number: 81000157

## **LUMINAIRE**

Weight 3.0 kg
Protection rating . class IP 20 . I
Luminaire colour stratowhite