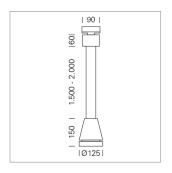

## Pendiro EC 125

Article number: 81000159

## **LUMINAIRE**

Weight 3.0 kg
Protection rating . class IP 20 . I
Luminaire colour stratowhite