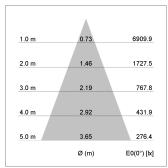

## LIGHT TECHNOLOGY

LED COB
Light colour PearlWhite
Luminous flux 3480 lm
System power 34 W
Luminaire Efficiency 104 lm/W
Reflector Flood
Beam angle 40°