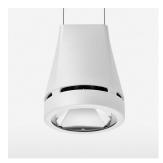

## Pendiro EC 125

Article number: 81000159

## **OPTIONEEL**

RAL-colours, NCS-colours (powder coating or wet spraying) on inquiry, surface alloys on inquiry, honeycomb louver

Suspended luminaire with LED, rated life of the LED L80/B10 > 50000 h, colour rendering index CRI > 90, chromaticity tolerance 2 SDCM (initial), reflector with circular light distribution pattern, reflector pure aluminium 99,99% in MIRO-Silver®, luminaire head die-cast aluminium, powder-coated, stratowhite