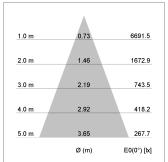

## LIGHT TECHNOLOGY

LED COB
Light colour GoldenBread
Luminous flux 3420 lm
System power 34 W
Luminaire Efficiency 101 lm/W
Reflector Flood
Beam angle 40°