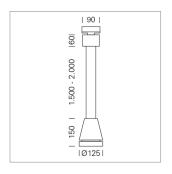

## Pendiro EC 125

Article number: 81000160

## **LUMINAIRE**

Weight 3.0 kg
Protection rating . class IP 20 . I
Luminaire colour stratowhite