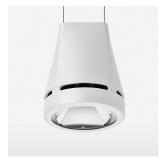

## Pendiro EC 125

Article number: 81000160

## **OPTIONAL**

RAL-colours, NCS-colours (powder coating or wet spraying) on inquiry, surface alloys on inquiry, honeycomb louver

Suspended luminaire with LED, rated life of the LED L80/B10 > 50000 h, chromaticity tolerance 3 SDCM (initial), reflector with circular light distribution pattern, reflector pure aluminium 99,99% in MIRO-Silver®, luminaire head die-cast aluminium, powder-coated, stratowhite