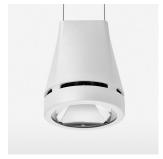

## Pendiro EC 125

Article number: 81000173

## **OPTIONAL**

RAL-colours, NCS-colours (powder coating or wet spraying) on inquiry, surface alloys on inquiry, honeycomb louver

Suspended luminaire with LED, rated life of the LED L80/B10 > 50000 h, chromaticity tolerance 3 SDCM (initial), reflector with circular light distribution pattern, reflector pure aluminium 99,99% in MIRO-Silver®, luminaire head die-cast aluminium, powder-coated, stratowhite