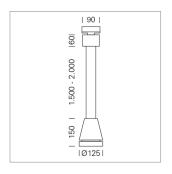

## Pendiro EC 125

Article number: 81000173

## **LUMINAIRE**

Weight 3.0 kg
Protection rating . class IP 20 . I
Luminaire colour stratowhite