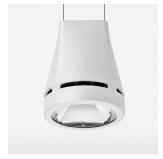

## **OPTIONAL**

RAL-colours, NCS-colours (powder coating or wet spraying) on inquiry, surface alloys on inquiry, honeycomb louver

Suspended luminaire with LED, rated life of the LED L80/B10 > 50000 h, chromaticity tolerance 3 SDCM (initial), reflector with circular light distribution pattern, reflector pure aluminium 99,99% in MIRO-Silver®, luminaire head die-cast aluminium, powder-coated, stratowhite