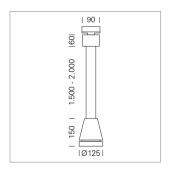

## Pendiro EC 125

Article number: 81000176

## **LUMINAIRE**

Weight 3.0 kg
Protection rating . class IP 20 . I
Luminaire colour stratowhite