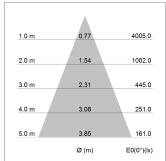

## LIGHT TECHNOLOGY

LED COB
Light colour Sun
Luminous flux 2200 lm
System power 34 W
Luminaire Efficiency 65 lm/W
Reflector Flood
Beam angle 40°