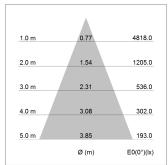

## LIGHT TECHNOLOGY

LED COB
Light colour Sun
Luminous flux 2580 lm
System power 41 W
Luminaire Efficiency 63 lm/W
Reflector Flood
Beam angle 40°