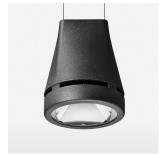

## Pendiro EC 125

Article number: 81000177

## **OPTIONAL**

RAL-colours, NCS-colours (powder coating or wet spraying) on inquiry, surface alloys on inquiry, honeycomb louver

Suspended luminaire with LED, rated life of the LED L80/B10 > 50000 h, chromaticity tolerance 3 SDCM (initial), reflector with circular light distribution pattern, reflector pure aluminium 99,99% in MIRO-Silver®, luminaire head die-cast aluminium, powder-coated, stratoblack