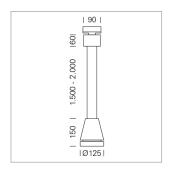

## Pendiro EC 125

Article number: 81000203

## **LUMINAIRE**

Weight 3.0 kg
Protection rating . class IP 20 . I
Luminaire colour stratoblack