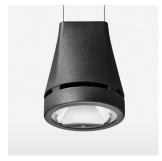

## Pendiro EC 125

Article number: 81000203

## **OPTIONAL**

RAL-colours, NCS-colours (powder coating or wet spraying) on inquiry, surface alloys on inquiry, honeycomb louver

Suspended luminaire with LED, rated life of the LED L80/B10 > 50000 h, colour rendering index CRI > 80, chromaticity tolerance 2 SDCM (initial), reflector with circular light distribution pattern, reflector pure aluminium 99,99% in MIRO-Silver®, luminaire head die-cast aluminium, powder-coated, stratoblack