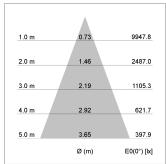

## LIGHT TECHNOLOGY

LED COB
Light colour 835
Luminous flux 5010 lm
System power 41 W
Luminaire Efficiency 122 lm/W
Reflector Flood
Beam angle 40°