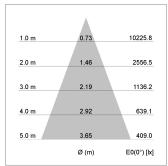

## LIGHT TECHNOLOGY

LED COB
Light colour 840
Luminous flux 5150 lm
System power 41 W
Luminaire Efficiency 125 lm/W
Reflector Flood
Beam angle 40°