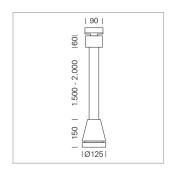

## Pendiro EC 125

Article number: 81000204

## **LUMINAIRE**

Weight 3.0 kg
Protection rating . class IP 20 . I
Luminaire colour stratoblack