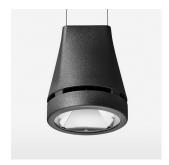

## Pendiro EC 125

Article number: 81000204

## **OPTIONAL**

RAL-colours, NCS-colours (powder coating or wet spraying) on inquiry, surface alloys on inquiry, honeycomb louver

Suspended luminaire with LED, rated life of the LED L80/B10 > 50000 h, colour rendering index CRI > 80, chromaticity tolerance 2 SDCM (initial), reflector with circular light distribution pattern, reflector pure aluminium 99,99% in MIRO-Silver®, luminaire head die-cast aluminium, powder-coated, stratoblack