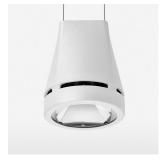

## Pendiro EC 125

Article number: 81000210

## **OPTIONEEL**

RAL-colours, NCS-colours (powder coating or wet spraying) on inquiry, surface alloys on inquiry, honeycomb louver

Suspended luminaire with LED, rated life of the LED L80/B10 > 50000 h, colour rendering index CRI > 80, chromaticity tolerance 2 SDCM (initial), reflector with circular light distribution pattern, reflector pure aluminium 99,99% in MIRO-Silver®, luminaire head die-cast aluminium, powder-coated, stratowhite