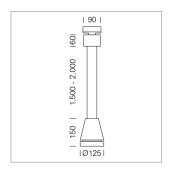

## Pendiro EC 125

Article number: 81000210

## LIGHT TECHNOLOGY

LED COB
Light colour 830
Luminous flux 4970 lm
System power 41 W
Luminaire Efficiency 121 lm/W
Reflector Flood
Beam angle 40°

Weight 3.0 kg
Protection rating . class IP 20 . I
Luminaire colour stratowhite