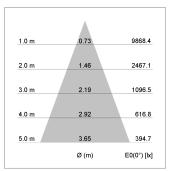

## LIGHT TECHNOLOGY

LED COB
Light colour 830
Luminous flux 4970 lm
System power 41 W
Luminaire Efficiency 121 lm/W
Reflector Flood
Beam angle 40°

Weight 3.0 kg
Protection rating . class IP 20 . I
Luminaire colour stratowhite