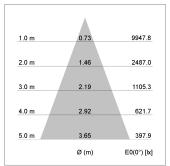

## LIGHT TECHNOLOGY

LED COB
Light colour 835
Luminous flux 5010 lm
System power 41 W
Luminaire Efficiency 122 lm/W
Reflector Flood
Beam angle 40°