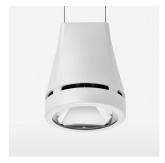

## Pendiro EC 125

Article number: 81000211

## **OPTIONAL**

RAL-colours, NCS-colours (powder coating or wet spraying) on inquiry, surface alloys on inquiry, honeycomb louver

Suspended luminaire with LED, rated life of the LED L80/B10 > 50000 h, colour rendering index CRI > 80, chromaticity tolerance 2 SDCM (initial), reflector with circular light distribution pattern, reflector pure aluminium 99,99% in MIRO-Silver®, luminaire head die-cast aluminium, powder-coated, stratowhite