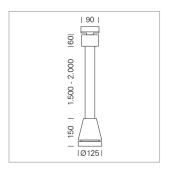

## Pendiro EC 125

Article number: 81000211

## **LUMINAIRE**

Weight 3.0 kg
Protection rating . class IP 20 . I
Luminaire colour stratowhite