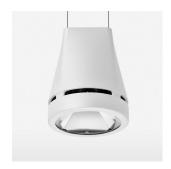

## **OPTIONAL**

RAL-colours, NCS-colours (powder coating or wet spraying) on inquiry, surface alloys on inquiry, honeycomb louver

Suspended luminaire with LED, rated life of the LED L80/B10 > 50000 h, colour rendering index CRI > 90, chromaticity tolerance 2 SDCM (initial), reflector with circular light distribution pattern, reflector pure aluminium 99,99% in MIRO-Silver®, luminaire head die-cast aluminium, powder-coated, stratowhite