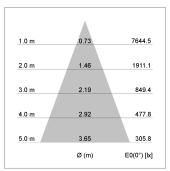

## LIGHT TECHNOLOGY

LED COB
Light colour 927
Luminous flux 3850 lm
System power 41 W
Luminaire Efficiency 94 lm/W
Reflector Flood
Beam angle 40°