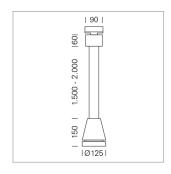

## Pendiro EC 125

Article number: 81000259

## **LUMINAIRE**

Weight 3.0 kg
Protection rating . class IP 20 . I
Luminaire colour stratowhite