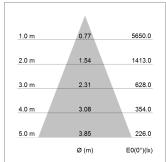

## LIGHT TECHNOLOGY

LED COB
Light colour Fish-Seafood
Luminous flux 2670 lm
System power 41 W
Luminaire Efficiency 65 lm/W
Reflector Flood
Beam angle 40°