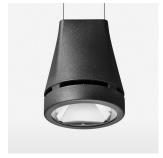

## Pendiro EC 125

Article number: 81000301

## **OPTIONAL**

RAL-colours, NCS-colours (powder coating or wet spraying) on inquiry, surface alloys on inquiry, honeycomb louver

Suspended luminaire with LED, rated life of the LED L80/B10 > 50000 h, chromaticity tolerance 2 SDCM (initial), reflector with circular light distribution pattern, reflector pure aluminium 99,99% in MIRO-Silver®, luminaire head die-cast aluminium, powder-coated, stratoblack