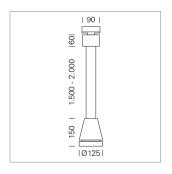

## Pendiro EC 125

Article number: 81000301

## **LUMINAIRE**

Weight 3.0 kg
Protection rating . class IP 20 . I
Luminaire colour stratoblack