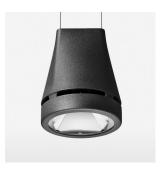

## OPTIONAL

RAL-colours, NCS-colours (powder coating or wet spraying) on inquiry, surface alloys on inquiry, honeycomb louver

Suspended luminaire with LED, rated life of the LED L80/B10 > 50000 h, chromaticity tolerance 2 SDCM (initial), reflector with circular light distribution pattern, reflector pure aluminium 99,99% in MIRO-Silver®, luminaire head die-cast aluminium, powder-coated, stratoblack