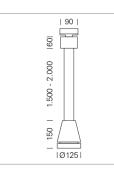

## LUMINAIRE

Weight Protection rating . class Luminaire colour 3.0 kg IP 20 . I stratoblack