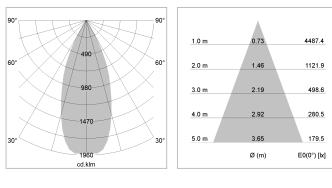

## LIGHT TECHNOLOGY

LED Light colour Luminous flux System power Luminaire Efficiency Reflector Beam angle COB SpecialMeat 2260 lm 41 W 55 lm/W Flood 40°