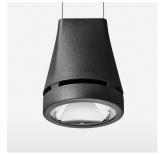

## Pendiro EC 125

Article number: 81000305

## **OPTIONAL**

RAL-colours, NCS-colours (powder coating or wet spraying) on inquiry, surface alloys on inquiry, honeycomb louver

Suspended luminaire with LED, rated life of the LED L80/B10 > 50000 h, chromaticity tolerance 3 SDCM (initial), reflector with circular light distribution pattern, reflector pure aluminium 99,99% in MIRO-Silver®, luminaire head die-cast aluminium, powder-coated, stratoblack