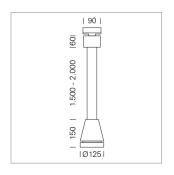

## Pendiro EC 125

Article number: 81000305

## **LUMINAIRE**

Weight 3.0 kg
Protection rating . class IP 20 . I
Luminaire colour stratoblack