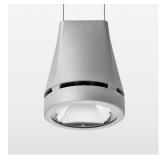

## Pendiro EC 125

Article number: 81000306

## **OPTIONAL**

RAL-colours, NCS-colours (powder coating or wet spraying) on inquiry, surface alloys on inquiry, honeycomb louver

Suspended luminaire with LED, rated life of the LED L80/B10 > 50000 h, chromaticity tolerance 2 SDCM (initial), reflector with circular light distribution pattern, reflector pure aluminium 99,99% in MIRO-Silver®, luminaire head die-cast aluminium, powder-coated, stratosilver