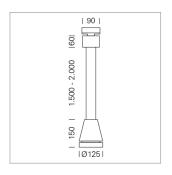

## Pendiro EC 125

Article number: 81000306

## **LUMINAIRE**

Weight 3.0 kg
Protection rating . class IP 20 . I
Luminaire colour stratosilver