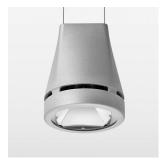

## Pendiro EC 125

Article number: 81000307

## **LUMINAIRE**

Weight 3.0 kg
Protection rating . class IP 20 . I
Luminaire colour stratosilver

## **OPTIONAL**

RAL-colours, NCS-colours (powder coating or wet spraying) on inquiry, surface alloys on inquiry, honeycomb louver

Suspended luminaire with LED, rated life of the LED L80/B10 > 50000 h, chromaticity tolerance 2 SDCM (initial), reflector with circular light distribution pattern, reflector pure aluminium 99,99% in MIRO-Silver®, luminaire head die-cast aluminium, powder-coated, stratosilver