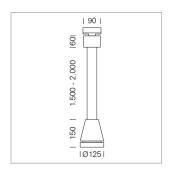

## Pendiro EC 125

Article number: 81000307

## **LUMINAIRE**

Weight 3.0 kg
Protection rating . class IP 20 . I
Luminaire colour stratosilver

## **OPTIONAL**

RAL-colours, NCS-colours (powder coating or wet spraying) on inquiry, surface alloys on inquiry, honeycomb louver

Suspended luminaire with LED, rated life of the LED L80/B10 > 50000 h, chromaticity tolerance 2 SDCM (initial), reflector with circular light distribution pattern, reflector pure aluminium 99,99% in MIRO-Silver®, luminaire head die-cast aluminium, powder-coated, stratosilver

Multiadapter black, inclusive driver unit: 220-240 V~ / 50-60 Hz, max. 24 luminaires per circuit (B16A fuse)

Note: All data are typical values. System features may change with product improvements due to technical advances. Errors excepted.