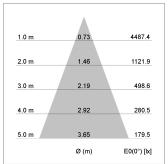

## LIGHT TECHNOLOGY

LED COB
Light colour SpecialMeat
Luminous flux 2260 lm
System power 41 W
Luminaire Efficiency 55 lm/W
Reflector Flood
Beam angle 40°