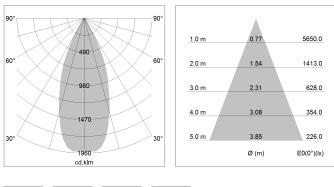

## LIGHT TECHNOLOGY

LED Light colour Luminous flux System power Luminaire Efficiency Reflector Beam angle COB Fish-Seafood 2670 lm 41 W 65 lm/W Flood 40°