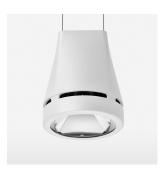

## OPTIONAL

RAL-colours, NCS-colours (powder coating or wet spraying) on inquiry, surface alloys on inquiry, honeycomb louver

Suspended luminaire with LED, rated life of the LED L80/B10 > 50000 h, chromaticity tolerance 2 SDCM (initial), reflector with circular light distribution pattern, reflector pure aluminium 99,99% in MIRO-Silver®, luminaire head die-cast aluminium, powder-coated, stratowhite