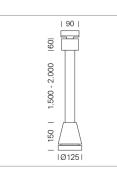

## Pendiro EC 125

Article number: 81000311

## LUMINAIRE

Weight Protection rating . class Luminaire colour 3.0 kg IP 20 . I stratowhite