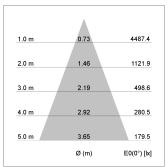

## LIGHT TECHNOLOGY

LED COB
Light colour SpecialMeat
Luminous flux 2260 lm
System power 41 W
Luminaire Efficiency 55 lm/W
Reflector Flood
Beam angle 40°