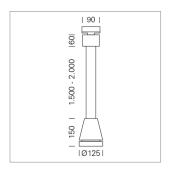

## Pendiro EC 125

Article number: 81000312

## **LUMINAIRE**

Weight 3.0 kg
Protection rating . class IP 20 . I
Luminaire colour stratowhite