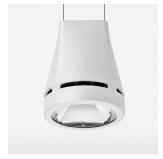

## Pendiro EC 125

Article number: 81000312

## **OPTIONAL**

RAL-colours, NCS-colours (powder coating or wet spraying) on inquiry, surface alloys on inquiry, honeycomb louver

Suspended luminaire with LED, rated life of the LED L80/B10 > 50000 h, chromaticity tolerance 2 SDCM (initial), reflector with circular light distribution pattern, reflector pure aluminium 99,99% in MIRO-Silver®, luminaire head die-cast aluminium, powder-coated, stratowhite