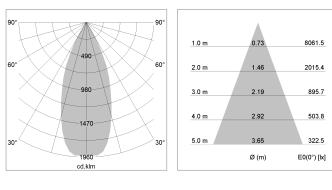

## LIGHT TECHNOLOGY

LED Light colour Luminous flux System power Luminaire Efficiency Reflector Beam angle COB PearlWhite 4060 lm 41 W 99 lm/W Flood 40°