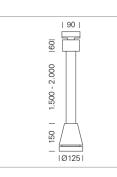

## LUMINAIRE

Weight Protection rating . class Luminaire colour 3.0 kg IP 20 . I stratowhite