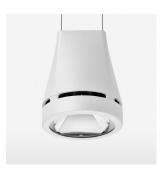

## **OPTIONEEL**

RAL-colours, NCS-colours (powder coating or wet spraying) on inquiry, surface alloys on inquiry, honeycomb louver

Suspended luminaire with LED, rated life of the LED L80/B10 > 50000 h, colour rendering index CRI > 90, chromaticity tolerance 2 SDCM (initial), reflector with circular light distribution pattern, reflector pure aluminium 99,99% in MIRO-Silver®, luminaire head die-cast aluminium, powder-coated, stratowhite