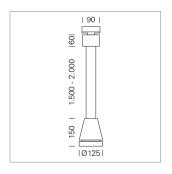

## Pendiro EC 125

Article number: 81000315

## **LUMINAIRE**

Weight 3.0 kg
Protection rating . class IP 20 . I
Luminaire colour stratowhite