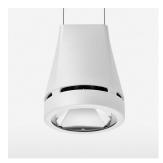

## Pendiro EC 125

Article number: 81000315

## **OPTIONEEL**

RAL-colours, NCS-colours (powder coating or wet spraying) on inquiry, surface alloys on inquiry, honeycomb louver

Suspended luminaire with LED, rated life of the LED L80/B10 > 50000 h, chromaticity tolerance 3 SDCM (initial), reflector with circular light distribution pattern, reflector pure aluminium 99,99% in MIRO-Silver®, luminaire head die-cast aluminium, powder-coated, stratowhite