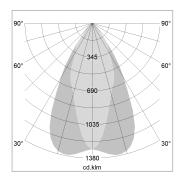

## LIGHT TECHNOLOGY

LED COB
Light colour 840
Luminous flux 3290 lm
System power 23 W
Luminaire Efficiency 141 lm/W
Reflector OvalBasic
Beam angle 60° x 40°