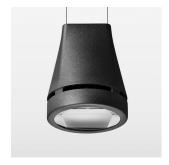

## Pendiro EC 125

Article number: 81010016

## **OPTIONAL**

RAL-colours, NCS-colours (powder coating or wet spraying) on inquiry, surface alloys on inquiry, honeycomb louver

Suspended luminaire with LED, rated life of the LED L80/B10 > 50000 h, colour rendering index CRI > 80, chromaticity tolerance 2 SDCM (initial), reflector with oval light distribution pattern, reflector pure aluminium 99,99% in MIRO-Silver®, luminaire head die-cast aluminium, powder-coated, stratoblack