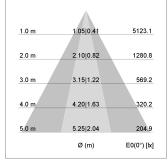

## LIGHT TECHNOLOGY

LED COB
Light colour 840
Luminous flux 3290 lm
System power 23 W
Luminaire Efficiency 141 lm/W
Reflector OvalBasic
Beam angle 60° x 40°