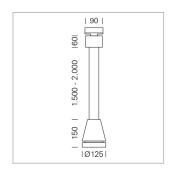

## **LUMINAIRE**

Weight 3.0 kg
Protection rating . class IP 20 . I
Luminaire colour stratoblack