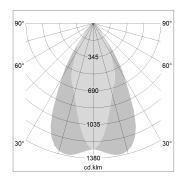

## LIGHT TECHNOLOGY

LED COB
Light colour 830
Luminous flux 4230 lm
System power 34 W
Luminaire Efficiency 126 lm/W
Reflector OvalBasic
Beam angle 60° x 40°