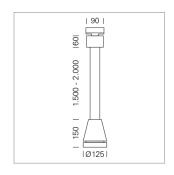

## Pendiro EC 125

Article number: 81010038

## **LUMINAIRE**

Weight 3.0 kg
Protection rating . class IP 20 . I
Luminaire colour stratoblack