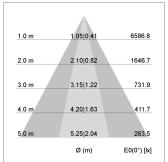

## LIGHT TECHNOLOGY

LED COB
Light colour 830
Luminous flux 4230 lm
System power 34 W
Luminaire Efficiency 126 lm/W
Reflector OvalBasic
Beam angle 60° x 40°