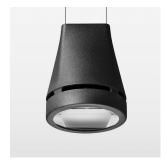

## Pendiro EC 125

Article number: 81010038

## **OPTIONEEL**

RAL-colours, NCS-colours (powder coating or wet spraying) on inquiry, surface alloys on inquiry, honeycomb louver

Suspended luminaire with LED, rated life of the LED L80/B10 > 50000 h, colour rendering index CRI > 80, chromaticity tolerance 2 SDCM (initial), reflector with oval light distribution pattern, reflector pure aluminium 99,99% in MIRO-Silver®, luminaire head die-cast aluminium, powder-coated, stratoblack