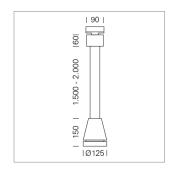

## **LUMINAIRE**

Weight 3.0 kg
Protection rating . class IP 20 . I
Luminaire colour stratoblack