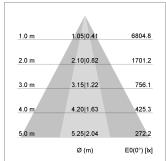

## LIGHT TECHNOLOGY

LED COB
Light colour 840
Luminous flux 4370 lm
System power 34 W
Luminaire Efficiency 131 lm/W
Reflector OvalBasic
Beam angle 60° x 40°