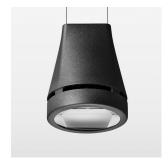

## Pendiro EC 125

Article number: 81010040

## **LUMINAIRE**

Weight 3.0 kg
Protection rating . class IP 20 . I
Luminaire colour stratoblack

## **OPTIONEEL**

RAL-colours, NCS-colours (powder coating or wet spraying) on inquiry, surface alloys on inquiry, honeycomb louver

Suspended luminaire with LED, rated life of the LED L80/B10 > 50000 h, colour rendering index CRI > 80, chromaticity tolerance 2 SDCM (initial), reflector with oval light distribution pattern, reflector pure aluminium 99,99% in MIRO-Silver®, luminaire head die-cast aluminium, powder-coated, stratoblack