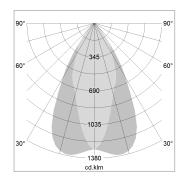

## LIGHT TECHNOLOGY

LED COB
Light colour 840
Luminous flux 4370 lm
System power 34 W
Luminaire Efficiency 131 lm/W
Reflector OvalBasic
Beam angle 60° x 40°