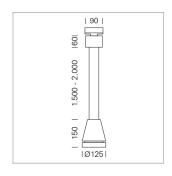

## Pendiro EC 125

Article number: 81010063

## **LUMINAIRE**

Weight 3.0 kg
Protection rating . class IP 20 . I
Luminaire colour stratoblack