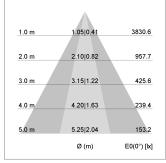

## LIGHT TECHNOLOGY

LED COB
Light colour 927
Luminous flux 2460 lm
System power 23 W
Luminaire Efficiency 105 lm/W
Reflector OvalBasic
Beam angle 60° x 40°