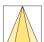

## LIGHT TECHNOLOGY

LED COB
Light colour 927
Luminous flux 2460 lm
System power 23 W
Luminaire Efficiency 105 lm/W
Reflector OvalBasic
Beam angle 60° x 40°