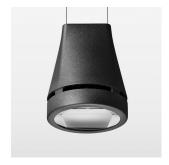

## Pendiro EC 125

Article number: 81010063

## **OPTIONEEL**

RAL-colours, NCS-colours (powder coating or wet spraying) on inquiry, surface alloys on inquiry, honeycomb louver

Suspended luminaire with LED, rated life of the LED L80/B10 > 50000 h, colour rendering index CRI > 90, chromaticity tolerance 2 SDCM (initial), reflector with oval light distribution pattern, reflector pure aluminium 99,99% in MIRO-Silver®, luminaire head die-cast aluminium, powder-coated, stratoblack