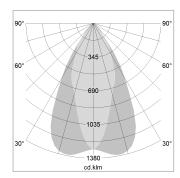

## LIGHT TECHNOLOGY

| LED                  | COB       |
|----------------------|-----------|
| Light colour         | 927       |
| Luminous flux        | 3270 lm   |
| System power         | 34 W      |
| Luminaire Efficiency | 98 lm/W   |
| Reflector            | OvalBasic |
| Beam angle           | 60° x 40° |