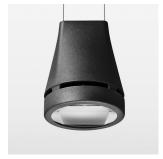

## Pendiro EC 125

Article number: 81010087

## **OPTIONEEL**

RAL-colours, NCS-colours (powder coating or wet spraying) on inquiry, surface alloys on inquiry, honeycomb louver

Suspended luminaire with LED, rated life of the LED L80/B10 > 50000 h, colour rendering index CRI > 90, chromaticity tolerance 2 SDCM (initial), reflector with oval light distribution pattern, reflector pure aluminium 99,99% in MIRO-Silver®, luminaire head die-cast aluminium, powder-coated, stratoblack