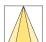

## LIGHT TECHNOLOGY

| LED                  | COB       |
|----------------------|-----------|
| Light colour         | 927       |
| Luminous flux        | 3270 lm   |
| System power         | 34 W      |
| Luminaire Efficiency | 98 lm/W   |
| Reflector            | OvalBasic |
| Beam angle           | 60° x 40° |

## **OPTIONEEL**

RAL-colours, NCS-colours (powder coating or wet spraying) on inquiry, surface alloys on inquiry, honeycomb louver

Suspended luminaire with LED, rated life of the LED L80/B10 > 50000 h, colour rendering index CRI > 90, chromaticity tolerance 2 SDCM (initial), reflector with oval light distribution pattern, reflector pure aluminium 99,99% in MIRO-Silver®, luminaire head die-cast aluminium, powder-coated, stratoblack