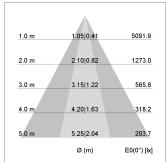

## LIGHT TECHNOLOGY

| LED                  | COB       |
|----------------------|-----------|
| Light colour         | 927       |
| Luminous flux        | 3270 lm   |
| System power         | 34 W      |
| Luminaire Efficiency | 98 lm/W   |
| Reflector            | OvalBasic |
| Beam angle           | 60° x 40° |