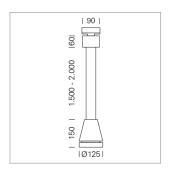

## Pendiro EC 125

Article number: 81010087

## **LUMINAIRE**

| Weight                    | 3.0 kg      |
|---------------------------|-------------|
| Protection rating . class | IP 20.I     |
| Luminaire colour          | stratoblack |