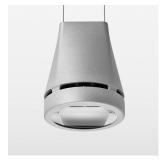

## Pendiro EC 125

Article number: 81010091

## **LUMINAIRE**

Weight 3.0 kg
Protection rating . class IP 20 . I
Luminaire colour stratosilver

## **OPTIONEEL**

RAL-colours, NCS-colours (powder coating or wet spraying) on inquiry, surface alloys on inquiry, honeycomb louver

Suspended luminaire with LED, rated life of the LED L80/B10 > 50000 h, colour rendering index CRI > 90, chromaticity tolerance 2 SDCM (initial), reflector with oval light distribution pattern, reflector pure aluminium 99,99% in MIRO-Silver®, luminaire head die-cast aluminium, powder-coated, stratosilver