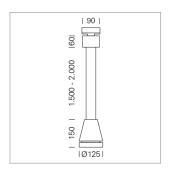

## Pendiro EC 125

Article number: 81010091

## **LUMINAIRE**

Weight 3.0 kg
Protection rating . class IP 20 . I
Luminaire colour stratosilver