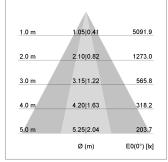

## LIGHT TECHNOLOGY

LED COB
Light colour 927
Luminous flux 3270 lm
System power 34 W
Luminaire Efficiency 98 lm/W
Reflector OvalBasic
Beam angle 60° x 40°