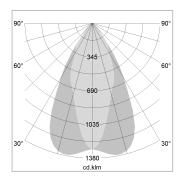

## LIGHT TECHNOLOGY

LED COB
Light colour 927
Luminous flux 3270 lm
System power 34 W
Luminaire Efficiency 98 lm/W
Reflector OvalBasic
Beam angle 60° x 40°