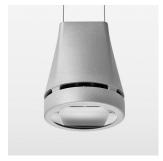

## Pendiro EC 125

Article number: 81010124

## **LUMINAIRE**

Weight 3.0 kg
Protection rating . class IP 20 . I
Luminaire colour stratosilver

## **OPTIONEEL**

RAL-colours, NCS-colours (powder coating or wet spraying) on inquiry, surface alloys on inquiry, honeycomb louver

Suspended luminaire with LED, rated life of the LED L80/B10 > 50000 h, colour rendering index CRI > 90, chromaticity tolerance 2 SDCM (initial), reflector with oval light distribution pattern, reflector pure aluminium 99,99% in MIRO-Silver®, luminaire head die-cast aluminium, powder-coated, stratosilver