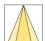

## LIGHT TECHNOLOGY

LED COB
Light colour PearlWhite
Luminous flux 2620 lm
System power 23 W
Luminaire Efficiency 112 lm/W
Reflector OvalBasic
Beam angle 60° x 40°

## **OPTIONEEL**

RAL-colours, NCS-colours (powder coating or wet spraying) on inquiry, surface alloys on inquiry, honeycomb louver

Suspended luminaire with LED, rated life of the LED L80/B10 > 50000 h, colour rendering index CRI > 90, chromaticity tolerance 2 SDCM (initial), reflector with oval light distribution pattern, reflector pure aluminium 99,99% in MIRO-Silver®, luminaire head die-cast aluminium, powder-coated, stratosilver