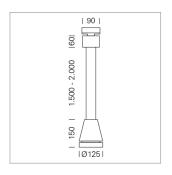

## **LUMINAIRE**

Weight 3.0 kg
Protection rating . class IP 20 . I
Luminaire colour stratosilver