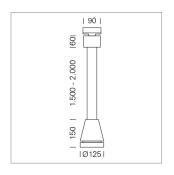

## Pendiro EC 125

Article number: 81010125

## **LUMINAIRE**

Weight 3.0 kg
Protection rating . class IP 20 . I
Luminaire colour stratosilver