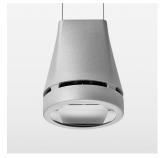

## Pendiro EC 125

Article number: 81010125

## **OPTIONEEL**

RAL-colours, NCS-colours (powder coating or wet spraying) on inquiry, surface alloys on inquiry, honeycomb louver

Suspended luminaire with LED, rated life of the LED L80/B10 > 50000 h, chromaticity tolerance 3 SDCM (initial), reflector with oval light distribution pattern, reflector pure aluminium 99,99% in MIRO-Silver®, luminaire head die-cast aluminium, powder-coated, stratosilver