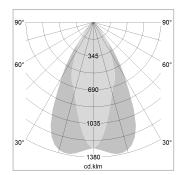

## LIGHT TECHNOLOGY

LED COB
Light colour GoldenBread
Luminous flux 2490 lm
System power 23 W
Luminaire Efficiency 108 lm/W
Reflector OvalBasic
Beam angle 60° x 40°