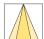

## LIGHT TECHNOLOGY

LED COB
Light colour GoldenBread
Luminous flux 2490 lm
System power 23 W
Luminaire Efficiency 108 lm/W
Reflector OvalBasic
Beam angle 60° x 40°

## **OPTIONEEL**

RAL-colours, NCS-colours (powder coating or wet spraying) on inquiry, surface alloys on inquiry, honeycomb louver

Suspended luminaire with LED, rated life of the LED L80/B10 > 50000 h, chromaticity tolerance 3 SDCM (initial), reflector with oval light distribution pattern, reflector pure aluminium 99,99% in MIRO-Silver®, luminaire head die-cast aluminium, powder-coated, stratosilver