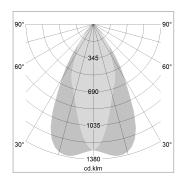

## LIGHT TECHNOLOGY

LED COB
Light colour Fish-Seafood
Luminous flux 1700 lm
System power 23 W
Luminaire Efficiency 73 lm/W
Reflector OvalBasic
Beam angle 60° x 40°