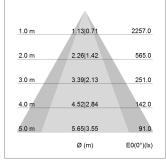

## LIGHT TECHNOLOGY

LED COB
Light colour Fish-Seafood
Luminous flux 1700 lm
System power 23 W
Luminaire Efficiency 73 lm/W
Reflector OvalBasic
Beam angle 60° x 40°