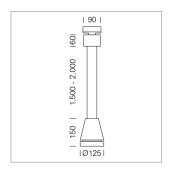

## Pendiro EC 125

Article number: 81010126

## **LUMINAIRE**

Weight 3.0 kg
Protection rating . class IP 20 . I
Luminaire colour stratowhite