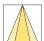

## LIGHT TECHNOLOGY

LED COB
Light colour Fish-Seafood
Luminous flux 1700 lm
System power 23 W
Luminaire Efficiency 73 lm/W
Reflector OvalBasic
Beam angle 60° x 40°