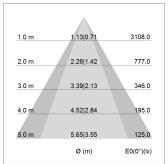

## LIGHT TECHNOLOGY

LED COB
Light colour Fish-Seafood
Luminous flux 2270 lm
System power 34 W
Luminaire Efficiency 68 lm/W
Reflector OvalBasic
Beam angle 60° x 40°