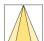

## LIGHT TECHNOLOGY

LED COB
Light colour Fish-Seafood
Luminous flux 2270 lm
System power 34 W
Luminaire Efficiency 68 lm/W
Reflector OvalBasic
Beam angle 60° x 40°