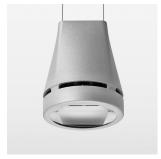

## Pendiro EC 125

Article number: 81010151

## **OPTIONEEL**

RAL-colours, NCS-colours (powder coating or wet spraying) on inquiry, surface alloys on inquiry, honeycomb louver

Suspended luminaire with LED, rated life of the LED L80/B10 > 50000 h, chromaticity tolerance 2 SDCM (initial), reflector with oval light distribution pattern, reflector pure aluminium 99,99% in MIRO-Silver®, luminaire head die-cast aluminium, powder-coated, stratosilver