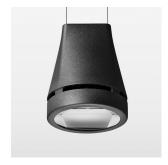

## Pendiro EC 125

Article number: 81010171

## **OPTIONEEL**

RAL-colours, NCS-colours (powder coating or wet spraying) on inquiry, surface alloys on inquiry, honeycomb louver

Suspended luminaire with LED, rated life of the LED L80/B10 > 50000 h, chromaticity tolerance 3 SDCM (initial), reflector with oval light distribution pattern, reflector pure aluminium 99,99% in MIRO-Silver®, luminaire head die-cast aluminium, powder-coated, stratoblack