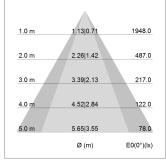

## LIGHT TECHNOLOGY

LED COB
Light colour Sun
Luminous flux 1660 lm
System power 23 W
Luminaire Efficiency 72 lm/W
Reflector OvalBasic
Beam angle 60° x 40°