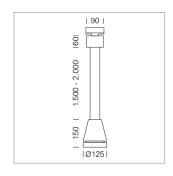

## Pendiro EC 125

Article number: 81010171

## **LUMINAIRE**

Weight 3.0 kg
Protection rating . class IP 20 . I
Luminaire colour stratoblack