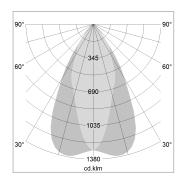

## LIGHT TECHNOLOGY

LED COB
Light colour Sun
Luminous flux 1660 lm
System power 23 W
Luminaire Efficiency 72 lm/W
Reflector OvalBasic
Beam angle 60° x 40°