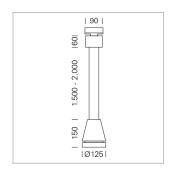

## Pendiro EC 125

Article number: 81010175

## **LUMINAIRE**

Weight 3.0 kg
Protection rating . class IP 20 . I
Luminaire colour stratosilver