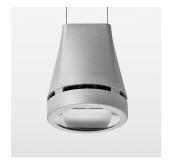

## **LUMINAIRE**

Weight 3.0 kg
Protection rating . class IP 20 . I
Luminaire colour stratosilver

## **OPTIONEEL**

RAL-colours, NCS-colours (powder coating or wet spraying) on inquiry, surface alloys on inquiry, honeycomb louver

Suspended luminaire with LED, rated life of the LED L80/B10 > 50000 h, chromaticity tolerance 3 SDCM (initial), reflector with oval light distribution pattern, reflector pure aluminium 99,99% in MIRO-Silver®, luminaire head die-cast aluminium, powder-coated, stratosilver