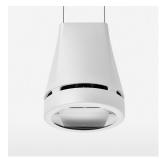

## Pendiro EC 125

Article number: 81010176

## **OPTIONEEL**

RAL-colours, NCS-colours (powder coating or wet spraying) on inquiry, surface alloys on inquiry, honeycomb louver

Suspended luminaire with LED, rated life of the LED L80/B10 > 50000 h, chromaticity tolerance 3 SDCM (initial), reflector with oval light distribution pattern, reflector pure aluminium 99,99% in MIRO-Silver®, luminaire head die-cast aluminium, powder-coated, stratowhite