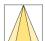

## LIGHT TECHNOLOGY

LED COB
Light colour Sun
Luminous flux 2200 lm
System power 34 W
Luminaire Efficiency 65 lm/W
Reflector OvalBasic
Beam angle 60° x 40°

## **OPTIONEEL**

RAL-colours, NCS-colours (powder coating or wet spraying) on inquiry, surface alloys on inquiry, honeycomb louver

Suspended luminaire with LED, rated life of the LED L80/B10 > 50000 h, chromaticity tolerance 3 SDCM (initial), reflector with oval light distribution pattern, reflector pure aluminium 99,99% in MIRO-Silver®, luminaire head die-cast aluminium, powder-coated, stratowhite