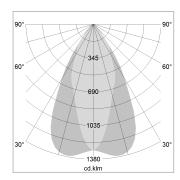

## LIGHT TECHNOLOGY

LED COB
Light colour Sun
Luminous flux 2200 lm
System power 34 W
Luminaire Efficiency 65 lm/W
Reflector OvalBasic
Beam angle 60° x 40°