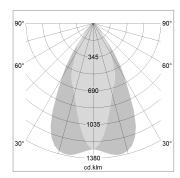

## LIGHT TECHNOLOGY

LED COB
Light colour 830
Luminous flux 4970 lm
System power 41 W
Luminaire Efficiency 121 lm/W
Reflector OvalBasic
Beam angle 60° x 40°