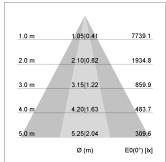

## LIGHT TECHNOLOGY

LED COB
Light colour 830
Luminous flux 4970 lm
System power 41 W
Luminaire Efficiency 121 lm/W
Reflector OvalBasic
Beam angle 60° x 40°