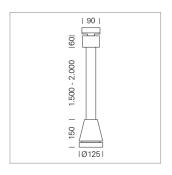

## Pendiro EC 125

Article number: 81010202

## **LUMINAIRE**

Weight 3.0 kg
Protection rating . class IP 20 . I
Luminaire colour stratoblack