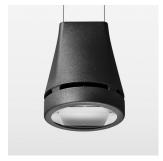

## Pendiro EC 125

Article number: 81010202

## **OPTIONEEL**

RAL-colours, NCS-colours (powder coating or wet spraying) on inquiry, surface alloys on inquiry, honeycomb louver

Suspended luminaire with LED, rated life of the LED L80/B10 > 50000 h, colour rendering index CRI > 80, chromaticity tolerance 2 SDCM (initial), reflector with oval light distribution pattern, reflector pure aluminium 99,99% in MIRO-Silver®, luminaire head die-cast aluminium, powder-coated, stratoblack