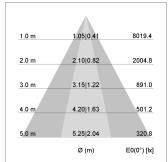

## LIGHT TECHNOLOGY

LED COB
Light colour 840
Luminous flux 5150 lm
System power 41 W
Luminaire Efficiency 125 lm/W
Reflector OvalBasic
Beam angle 60° x 40°