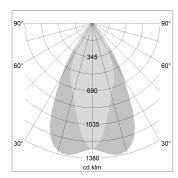

## LIGHT TECHNOLOGY

LED COB
Light colour 840
Luminous flux 5150 lm
System power 41 W
Luminaire Efficiency 125 lm/W
Reflector OvalBasic
Beam angle 60° x 40°