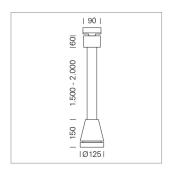

## Pendiro EC 125

Article number: 81010204

## LIGHT TECHNOLOGY

LED COB
Light colour 840
Luminous flux 5150 lm
System power 41 W
Luminaire Efficiency 125 lm/W
Reflector OvalBasic
Beam angle 60° x 40°

## **LUMINAIRE**

Weight 3.0 kg
Protection rating . class IP 20 . I
Luminaire colour stratoblack

## **OPTIONEEL**

RAL-colours, NCS-colours (powder coating or wet spraying) on inquiry, surface alloys on inquiry, honeycomb louver





Suspended luminaire with LED, rated life of the LED L80/B10 > 50000 h, colour rendering index CRI > 80, chromaticity tolerance 2 SDCM (initial), reflector with oval light distribution pattern, reflector pure aluminium 99,99% in MIRO-Silver®, luminaire head die-cast aluminium, powder-coated, stratoblack

Multiadapter black, inclusive driver unit: 220-240 V~ / 50-60 Hz, max. 24 luminaires per circuit (B16A fuse)

Note: All data are typical values. System features may change with product improvements due to technical advances. Errors excepted.













www.baero.com 24.11.2024