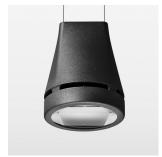

## Pendiro EC 125

Article number: 81010204

## **OPTIONEEL**

RAL-colours, NCS-colours (powder coating or wet spraying) on inquiry, surface alloys on inquiry, honeycomb louver

Suspended luminaire with LED, rated life of the LED L80/B10 > 50000 h, colour rendering index CRI > 80, chromaticity tolerance 2 SDCM (initial), reflector with oval light distribution pattern, reflector pure aluminium 99,99% in MIRO-Silver®, luminaire head die-cast aluminium, powder-coated, stratoblack