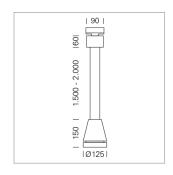

## Pendiro EC 125

Article number: 81010207

## **LUMINAIRE**

Weight 3.0 kg
Protection rating . class IP 20 . I
Luminaire colour stratosilver