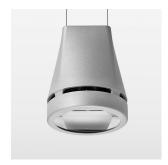

## **LUMINAIRE**

Weight 3.0 kg
Protection rating . class IP 20 . I
Luminaire colour stratosilver

## **OPTIONEEL**

RAL-colours, NCS-colours (powder coating or wet spraying) on inquiry, surface alloys on inquiry, honeycomb louver

Suspended luminaire with LED, rated life of the LED L80/B10 > 50000 h, colour rendering index CRI > 80, chromaticity tolerance 2 SDCM (initial), reflector with oval light distribution pattern, reflector pure aluminium 99,99% in MIRO-Silver®, luminaire head die-cast aluminium, powder-coated, stratosilver