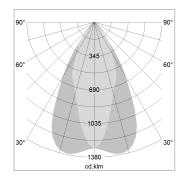

## LIGHT TECHNOLOGY

LED COB
Light colour 835
Luminous flux 5010 lm
System power 41 W
Luminaire Efficiency 122 lm/W
Reflector OvalBasic
Beam angle 60° x 40°