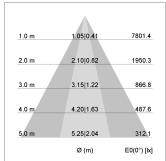

## LIGHT TECHNOLOGY

LED COB
Light colour 835
Luminous flux 5010 lm
System power 41 W
Luminaire Efficiency 122 lm/W
Reflector OvalBasic
Beam angle 60° x 40°