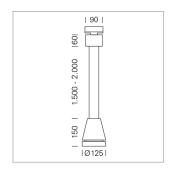

## Pendiro EC 125

Article number: 81010210

## **LUMINAIRE**

Weight 3.0 kg
Protection rating . class IP 20 . I
Luminaire colour stratowhite