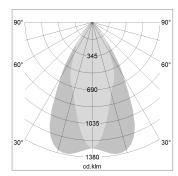

## LIGHT TECHNOLOGY

LED COB
Light colour 830
Luminous flux 4970 lm
System power 41 W
Luminaire Efficiency 121 lm/W
Reflector OvalBasic
Beam angle 60° x 40°