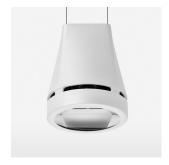

## Pendiro EC 125

Article number: 81010210

## **OPTIONEEL**

RAL-colours, NCS-colours (powder coating or wet spraying) on inquiry, surface alloys on inquiry, honeycomb louver

Suspended luminaire with LED, rated life of the LED L80/B10 > 50000 h, colour rendering index CRI > 80, chromaticity tolerance 2 SDCM (initial), reflector with oval light distribution pattern, reflector pure aluminium 99,99% in MIRO-Silver®, luminaire head die-cast aluminium, powder-coated, stratowhite