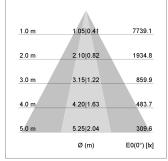

## LIGHT TECHNOLOGY

LED COB
Light colour 830
Luminous flux 4970 lm
System power 41 W
Luminaire Efficiency 121 lm/W
Reflector OvalBasic
Beam angle 60° x 40°