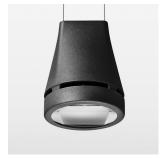

## Pendiro EC 125

Article number: 81010251

## **LUMINAIRE**

Weight 3.0 kg
Protection rating . class IP 20 . I
Luminaire colour stratoblack

## **OPTIONEEL**

RAL-colours, NCS-colours (powder coating or wet spraying) on inquiry, surface alloys on inquiry, honeycomb louver

Suspended luminaire with LED, rated life of the LED L80/B10 > 50000 h, colour rendering index CRI > 90, chromaticity tolerance 2 SDCM (initial), reflector with oval light distribution pattern, reflector pure aluminium 99,99% in MIRO-Silver®, luminaire head die-cast aluminium, powder-coated, stratoblack