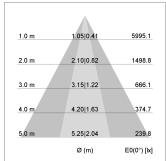

## LIGHT TECHNOLOGY

LED COB
Light colour 927
Luminous flux 3850 lm
System power 41 W
Luminaire Efficiency 94 lm/W
Reflector OvalBasic
Beam angle 60° x 40°