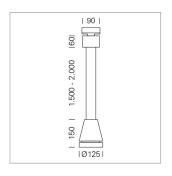

## Pendiro EC 125

Article number: 81010251

## **LUMINAIRE**

Weight 3.0 kg
Protection rating . class IP 20 . I
Luminaire colour stratoblack