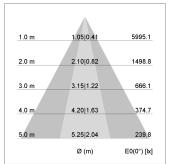

## LIGHT TECHNOLOGY

LED COB
Light colour 927
Luminous flux 3850 lm
System power 41 W
Luminaire Efficiency 94 lm/W
Reflector OvalBasic
Beam angle 60° x 40°