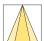

## LIGHT TECHNOLOGY

LED COB
Light colour 927
Luminous flux 3850 lm
System power 41 W
Luminaire Efficiency 94 lm/W
Reflector OvalBasic
Beam angle 60° x 40°

## **OPTIONEEL**

RAL-colours, NCS-colours (powder coating or wet spraying) on inquiry, surface alloys on inquiry, honeycomb louver

Suspended luminaire with LED, rated life of the LED L80/B10 > 50000 h, colour rendering index CRI > 90, chromaticity tolerance 2 SDCM (initial), reflector with oval light distribution pattern, reflector pure aluminium 99,99% in MIRO-Silver®, luminaire head die-cast aluminium, powder-coated, stratowhite