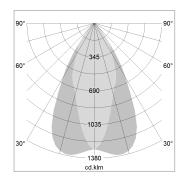

## LIGHT TECHNOLOGY

LED COB
Light colour 927
Luminous flux 3850 lm
System power 41 W
Luminaire Efficiency 94 lm/W
Reflector OvalBasic
Beam angle 60° x 40°