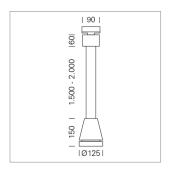

## Pendiro EC 125

Article number: 81010259

## **LUMINAIRE**

Weight 3.0 kg
Protection rating . class IP 20 . I
Luminaire colour stratowhite