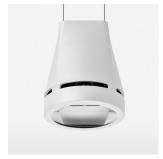

## Pendiro EC 125

Article number: 81010259

## **OPTIONEEL**

RAL-colours, NCS-colours (powder coating or wet spraying) on inquiry, surface alloys on inquiry, honeycomb louver

Suspended luminaire with LED, rated life of the LED L80/B10 > 50000 h, colour rendering index CRI > 90, chromaticity tolerance 2 SDCM (initial), reflector with oval light distribution pattern, reflector pure aluminium 99,99% in MIRO-Silver®, luminaire head die-cast aluminium, powder-coated, stratowhite