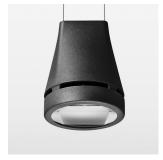

## Pendiro EC 125

Article number: 81010301

## **OPTIONEEL**

RAL-colours, NCS-colours (powder coating or wet spraying) on inquiry, surface alloys on inquiry, honeycomb louver

Suspended luminaire with LED, rated life of the LED L80/B10 > 50000 h, chromaticity tolerance 2 SDCM (initial), reflector with oval light distribution pattern, reflector pure aluminium 99,99% in MIRO-Silver®, luminaire head die-cast aluminium, powder-coated, stratoblack