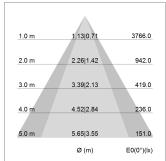

## LIGHT TECHNOLOGY

LED COB
Light colour Fish-Seafood
Luminous flux 2670 lm
System power 41 W
Luminaire Efficiency 65 lm/W
Reflector OvalBasic
Beam angle 60° x 40°