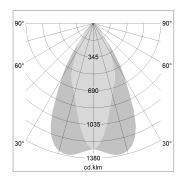

## LIGHT TECHNOLOGY

LED COB
Light colour Fish-Seafood
Luminous flux 2670 lm
System power 41 W
Luminaire Efficiency 65 lm/W
Reflector OvalBasic
Beam angle 60° x 40°