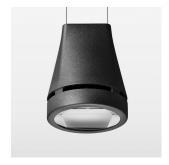

## Pendiro EC 125

Article number: 81010304

## **OPTIONEEL**

RAL-colours, NCS-colours (powder coating or wet spraying) on inquiry, surface alloys on inquiry, honeycomb louver

Suspended luminaire with LED, rated life of the LED L80/B10 > 50000 h, colour rendering index CRI > 90, chromaticity tolerance 2 SDCM (initial), reflector with oval light distribution pattern, reflector pure aluminium 99,99% in MIRO-Silver®, luminaire head die-cast aluminium, powder-coated, stratoblack