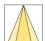

## LIGHT TECHNOLOGY

LED COB
Light colour PearlWhite
Luminous flux 4060 lm
System power 41 W
Luminaire Efficiency 99 lm/W
Reflector OvalBasic
Beam angle 60° x 40°