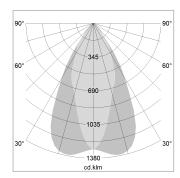

## LIGHT TECHNOLOGY

LED COB
Light colour PearlWhite
Luminous flux 4060 lm
System power 41 W
Luminaire Efficiency 99 lm/W
Reflector OvalBasic
Beam angle 60° x 40°