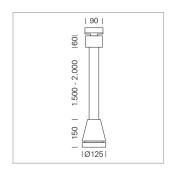

## Pendiro EC 125

Article number: 81010304

## **LUMINAIRE**

Weight 3.0 kg
Protection rating . class IP 20 . I
Luminaire colour stratoblack