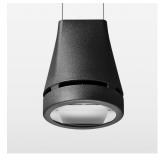

## Pendiro EC 125

Article number: 81010305

## **OPTIONEEL**

RAL-colours, NCS-colours (powder coating or wet spraying) on inquiry, surface alloys on inquiry, honeycomb louver

Suspended luminaire with LED, rated life of the LED L80/B10 > 50000 h, chromaticity tolerance 3 SDCM (initial), reflector with oval light distribution pattern, reflector pure aluminium 99,99% in MIRO-Silver®, luminaire head die-cast aluminium, powder-coated, stratoblack