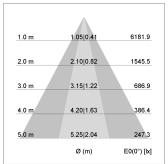

## LIGHT TECHNOLOGY

LED COB
Light colour GoldenBread
Luminous flux 4120 lm
System power 41 W
Luminaire Efficiency 100 lm/W
Reflector OvalBasic
Beam angle 60° x 40°