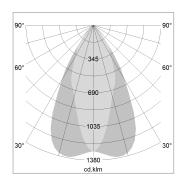

## LIGHT TECHNOLOGY

LED COB
Light colour GoldenBread
Luminous flux 4120 lm
System power 41 W
Luminaire Efficiency 100 lm/W
Reflector OvalBasic
Beam angle 60° x 40°