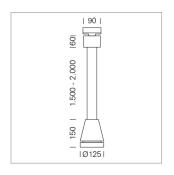

## Pendiro EC 125

Article number: 81010305

## **LUMINAIRE**

Weight 3.0 kg
Protection rating . class IP 20 . I
Luminaire colour stratoblack