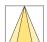

## LIGHT TECHNOLOGY

LED COB
Light colour GoldenBread
Luminous flux 4120 lm
System power 41 W
Luminaire Efficiency 100 lm/W
Reflector OvalBasic
Beam angle 60° x 40°