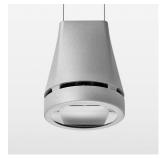

## Pendiro EC 125

Article number: 81010310

## **OPTIONEEL**

RAL-colours, NCS-colours (powder coating or wet spraying) on inquiry, surface alloys on inquiry, honeycomb louver

Suspended luminaire with LED, rated life of the LED L80/B10 > 50000 h, chromaticity tolerance 3 SDCM (initial), reflector with oval light distribution pattern, reflector pure aluminium 99,99% in MIRO-Silver®, luminaire head die-cast aluminium, powder-coated, stratosilver