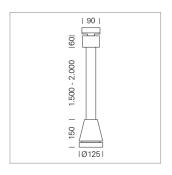

## Pendiro EC 125

Article number: 81010310

## **LUMINAIRE**

Weight 3.0 kg
Protection rating . class IP 20 . I
Luminaire colour stratosilver