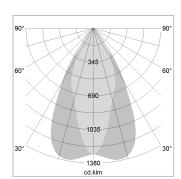

## LIGHT TECHNOLOGY

LED COB
Light colour GoldenBread
Luminous flux 4120 lm
System power 41 W
Luminaire Efficiency 100 lm/W
Reflector OvalBasic
Beam angle 60° x 40°