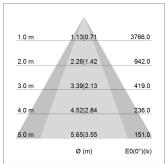

## LIGHT TECHNOLOGY

LED COB
Light colour Fish-Seafood
Luminous flux 2670 lm
System power 41 W
Luminaire Efficiency 65 lm/W
Reflector OvalBasic
Beam angle 60° x 40°