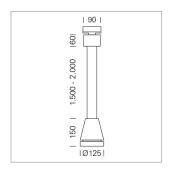

## Pendiro EC 125

Article number: 81010311

## **LUMINAIRE**

Weight 3.0 kg
Protection rating . class IP 20 . I
Luminaire colour stratowhite