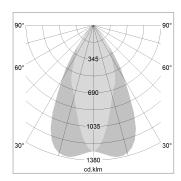

## LIGHT TECHNOLOGY

LED COB
Light colour Fish-Seafood
Luminous flux 2670 lm
System power 41 W
Luminaire Efficiency 65 lm/W
Reflector OvalBasic
Beam angle 60° x 40°