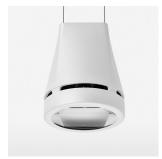

## **OPTIONEEL**

RAL-colours, NCS-colours (powder coating or wet spraying) on inquiry, surface alloys on inquiry, honeycomb louver

Suspended luminaire with LED, rated life of the LED L80/B10 > 50000 h, chromaticity tolerance 2 SDCM (initial), reflector with oval light distribution pattern, reflector pure aluminium 99,99% in MIRO-Silver®, luminaire head die-cast aluminium, powder-coated, stratowhite