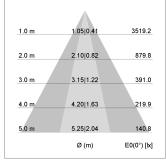

## LIGHT TECHNOLOGY

LED COB
Light colour SpecialMeat
Luminous flux 2260 lm
System power 41 W
Luminaire Efficiency 55 lm/W
Reflector OvalBasic
Beam angle 60° x 40°