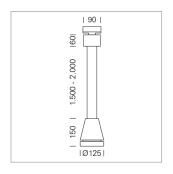

## Pendiro EC 125

Article number: 81010312

## **LUMINAIRE**

Weight 3.0 kg
Protection rating . class IP 20 . I
Luminaire colour stratowhite