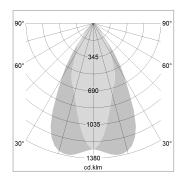

## LIGHT TECHNOLOGY

LED COB
Light colour SpecialMeat
Luminous flux 2260 lm
System power 41 W
Luminaire Efficiency 55 lm/W
Reflector OvalBasic
Beam angle 60° x 40°