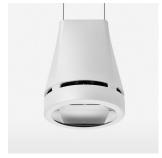

## Pendiro EC 125

Article number: 81010312

## **OPTIONEEL**

RAL-colours, NCS-colours (powder coating or wet spraying) on inquiry, surface alloys on inquiry, honeycomb louver

Suspended luminaire with LED, rated life of the LED L80/B10 > 50000 h, chromaticity tolerance 2 SDCM (initial), reflector with oval light distribution pattern, reflector pure aluminium 99,99% in MIRO-Silver®, luminaire head die-cast aluminium, powder-coated, stratowhite