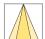

## LIGHT TECHNOLOGY

LED COB
Light colour SpecialMeat
Luminous flux 2260 lm
System power 41 W
Luminaire Efficiency 55 lm/W
Reflector OvalBasic
Beam angle 60° x 40°