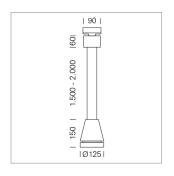

## Pendiro EC 125

Article number: 81020014

## LIGHT TECHNOLOGY

LED COB
Light colour 830
Luminous flux 3180 lm
System power 23 W
Luminaire Efficiency 136 lm/W
Reflector Spot
Beam angle 20°

Weight 3.0 kg
Protection rating . class IP 20 . I
Luminaire colour stratoblack