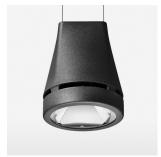

## LIGHT TECHNOLOGY

LED COB
Light colour 830
Luminous flux 3180 lm
System power 23 W
Luminaire Efficiency 136 lm/W
Reflector Spot
Beam angle 20°

Weight 3.0 kg
Protection rating . class IP 20 . I
Luminaire colour stratoblack

## **OPTIONEEL**

RAL-colours, NCS-colours (powder coating or wet spraying) on inquiry, surface alloys on inquiry, honeycomb louver

Suspended luminaire with LED, rated life of the LED L80/B10 > 50000 h, colour rendering index CRI > 80, chromaticity tolerance 2 SDCM (initial), reflector with circular light distribution pattern, reflector pure aluminium 99,99% in MIRO-Silver®, luminaire head die-cast aluminium, powder-coated, stratoblack