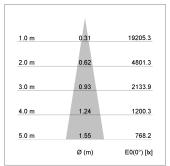

## LIGHT TECHNOLOGY

LED COB
Light colour 830
Luminous flux 3180 lm
System power 23 W
Luminaire Efficiency 136 lm/W
Reflector Spot
Beam angle 20°

Weight 3.0 kg
Protection rating . class IP 20 . I
Luminaire colour stratoblack